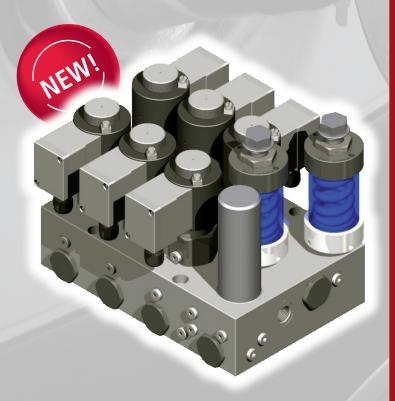

## High pressure valve block for CNG applications (sixfold)

## Features Description compact design easy service by simple screw off and screw in of the cartridge central thread: fixing screws are not longer used reduced installation height applicable for natural gas and hydrogen max. pressure up to 450 bar available with ATEX temperature range -40°C up to +80°C integrated check valves integrated filter unit in pressure inlet of the valve block which is easily exchangeable