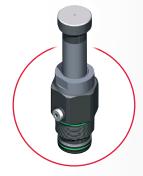

## High pressure valve block for CNG applications (sixfold)



## Features Description compact design easy service by simple screw off and screw in of the cartridge central thread: fixing screws are not longer used reduced installation height applicable for natural gas and hydrogen max. pressure up to 450 bar available with ATEX temperature range -40°C up to +80°C integrated check valves integrated filter unit in pressure inlet of the valve block which is easily exchangeable

cartridge

single high pressure valve







## Innovative Ventiltechnik

www.AlfaKlapan.ru - поставка электромагнитных клапанов