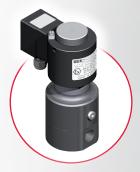

## High pressure valve block for CNG applications (sixfold)



## Features Description compact design easy service by simple screw off and screw in of the cartridge central thread: fixing screws are not longer used reduced installation height applicable for natural gas and hydrogen max. pressure up to 450 bar available with ATEX temperature range -40°C up to +80°C integrated check valves integrated filter unit in pressure inlet of the valve block which is easily exchangeable

cartridge

single high pressure valve







## Innovative Ventiltechnik

www.AlfaKlapan.ru - поставка электромагнитных клапанов