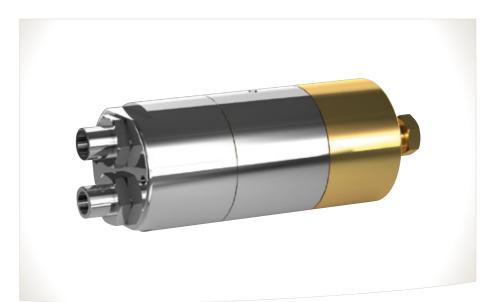

# Water dispenser block for underbody wash

- Water inlet: G1
- 4 outlets G<sup>1</sup>/<sub>2</sub>
- Controlled through angled tube connection <sup>6</sup>/<sub>4</sub>, central water inlet G1 for all outlets
- Dispenser block/control cylinder: electropolished brass
- Direct pressure controlled

For supplying water to the underbody wash nozzle tubes. This dispenser block is developed especially for carwash stations.