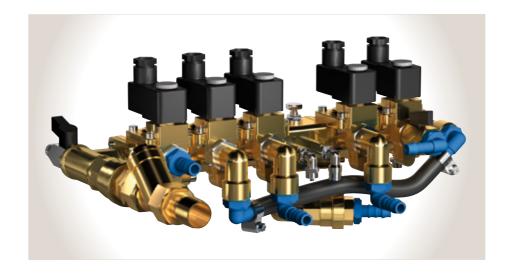

# Water battery for fresh water or industrial water distribution

Consisting of:

- Five 2/2-way pilot operated diaphragm block valves
- Foam generator
- Non-return valves
- Strainer