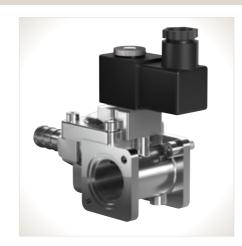

# Solenoid valve for fresh water supply or water treatment

- 2/2-way pilot operated diaphragm solenoid valve
- Material: nickel-plated brass
- Pressure range: 0.15-16 bar

Modular valve, optionally with integrated bypass (incl. non-return valve) for external product and additives supply.