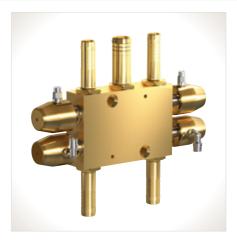

# Water dispenser block for underbody wash

- Water inlet: G1
- 4 outlets G<sup>1</sup>/<sub>2</sub>
- Controlled through angled tube connection <sup>6</sup>/<sub>4</sub>, central water inlet G1 for all outlets
- Dispenser block/control cylinder: electropolished brass
- Direct pressure controlled

For supplying water to the underbody wash nozzle tubes. This dispenser block is developed especially for carwash stations.