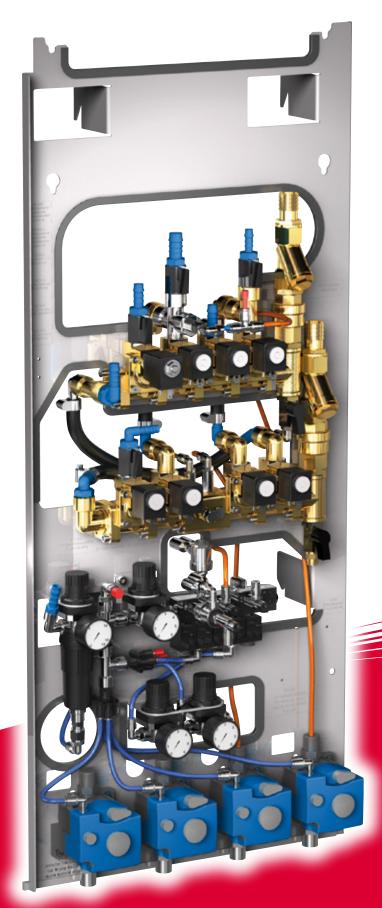

# CARWASH TECHNOLOGY

**Innovative Valve Technology** 

#### **ILL** COMPONENTS AND SOLUTIONS FOR THE CARWASH TECHNOLOGY

#### Consisting of:

- Filter regulator
- Oiler
- Pressure regulator
- Fitting block

Compact unit for the supply or distribution of compressed air to the components (e.g. dosing pumps) as well as all pneumatic components.