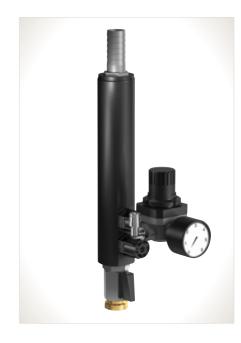

#### Consisting of:

- Filter regulator
- Oiler
- Pressure regulator
- Fitting block

Compact unit for the supply or distribution of compressed air to the components (e.g. dosing pumps) as well as all pneumatic components.