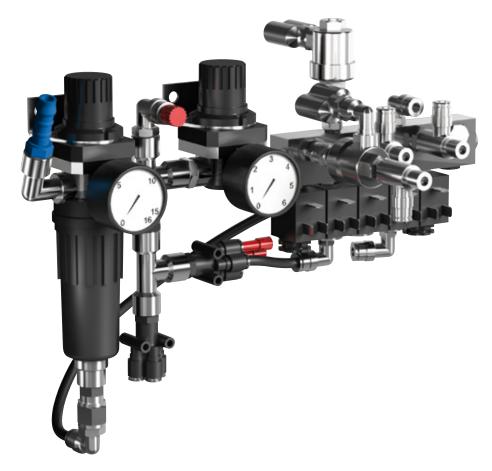

# Water battery for fresh water or industrial water distribution

Consisting of:

- Five 2/2-way pilot operated diaphragm block valves
- Foam generator
- Non-return valves
- Strainer