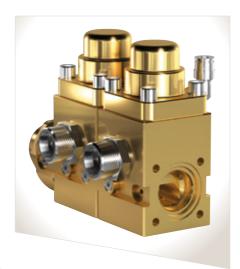

# High-pressure valve for the pre-wash process

- 2/2-way pneumatically operated 2-fold high-pressure dispenser block with two outlets through high-pressure screw fitting G³/<sub>8</sub>
- Material: brass
- Pressure range: 0-100 bar
- Air connection through angled fitting
- Available as 1-fold to 4-fold block

For the supply of high-pressure components e.g. tire wash nozzles.