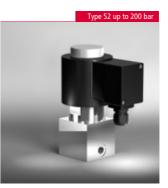

Pilot operated solenoid valve to shut off high pressure lines using UNF autoclaves. Particularly suitable for the 700 bar hydrogen tank system technology.

Pneumatically operated servo-controlled valve up to 300 bar for the use in the hydrogen.