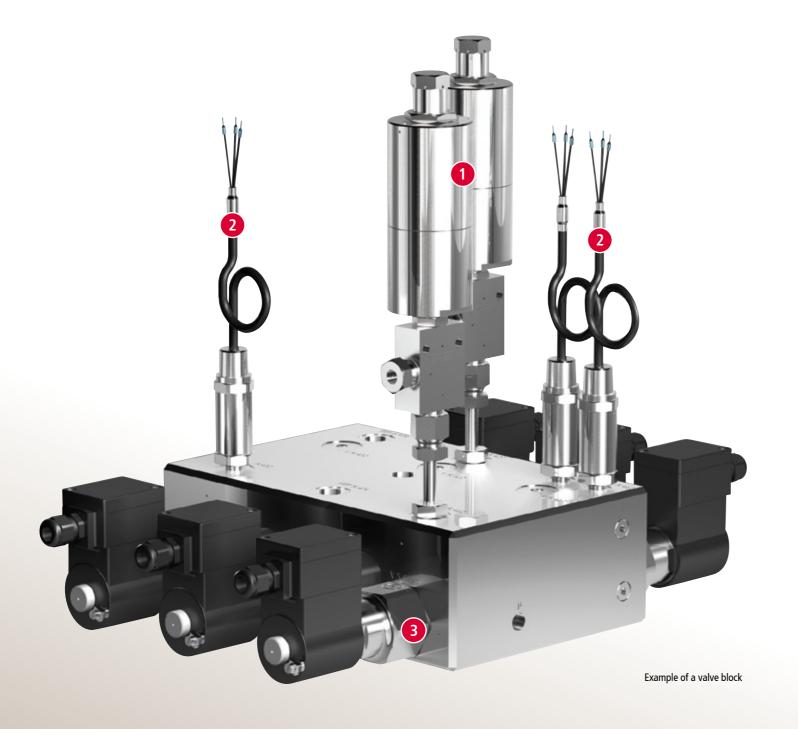

These valve solutions range from single valves to cartridge versions and an exactly adapted customer solution as a block version.

This means that different functions are combined in one block. Due to the internal connection via holes, a lot of possible leakage sources are avoided. The components and connection points are arranged according to the customer's specifications. In addition to the solenoid valves, further components such as safety valves, measured value transmitters, filters, manometers, manual valves etc. can be integrated or flanged. The compact design of this version offers decisive advantages compared to versions with pipework connections.

GSR has many years of experience in the area of customer-specific solutions thanks to the competence in the design of valve block solutions that are tailored specifically to the required conditions.

- Safety valves
- 2 Pressure transmitter
- 3 Cartridge solenoid valve with explosion proof coil