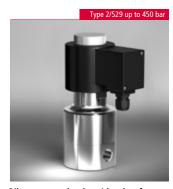

Directly controlled solenoid valve to lock hydrogen and reformates in fuel cell applications as well as for use in electrolyzers.

Pilot operated solenoid valve for use in hydrogen applications e.g. for tank systems for forklift trucks.

Pilot operated solenoid valve to shut off high pressure lines using UNF autoclaves. Particularly suitable for the 700 bar hydrogen tank system technology.

Pneumatically operated servo-controlled valve up to 300 bar for the use in the hydrogen.