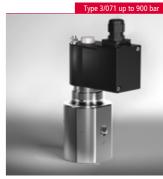

## Valve solutions for hydrogen applications

GSR offers a specially developed technology for hydrogen applications. The products range from low pressure valves to high pressure components as solenoid valves for the pressure range up to 900 bar.

Pilot operated solenoid valve to shut off high pressure lines using UNF autoclaves. Particularly suitable for the 700 bar hydrogen tank system technology.

Pneumatically operated servo-controlled valve up to 300 bar for the use in the hydrogen.