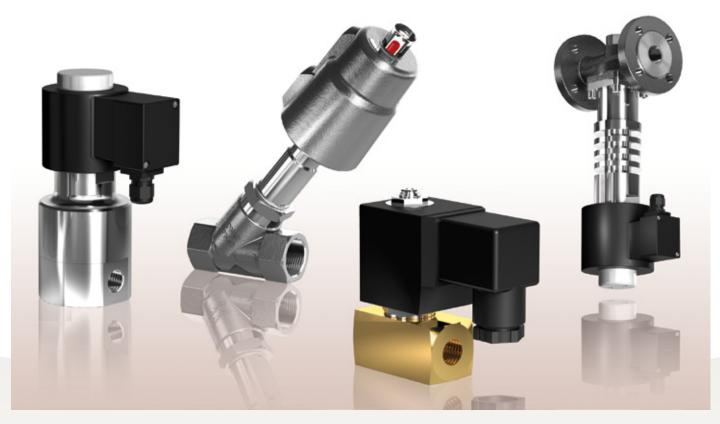

Directly controlled solenoid valve to lock hydrogen and reformates in fuel cell applications as well as for use in electrolyzers.

Pilot operated solenoid valve for use in hydrogen applications e.g. for tank systems for forklift trucks.

Pilot operated solenoid valve to shut off high pressure lines using UNF autoclaves. Particularly suitable for the 700 bar hydrogen tank system technology.

Pneumatically operated servo-controlled valve up to 300 bar for the use in the hydrogen.