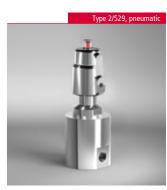

Pilot operated solenoid valve to shut off high pressure lines using UNF autoclaves. Particularly suitable for the 700 bar hydrogen tank system technology.

Pneumatically operated servo-controlled valve up to 300 bar for the use in the hydrogen.